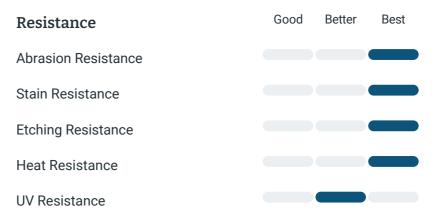

# Cleaning & Maintentance

Needs to be sealed periodically. Cleaning with a natural stone cleaner (neutral PH) or mild soap detergent only. Do not use anything acidic as it will damage the sealers.

Qı

Quartzite